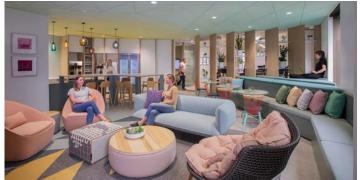

## **KL Office Proposal (Lobby)**

- Welcoming
- Spacious
- Friendly
- Professional/Smart
- Natural Light
- Breathable Space
- Modern
- Fresh