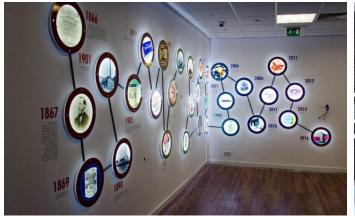

# **KL Office Proposal (Gallery)**

- Showcase
- Spacious
- Relaxing
- Interactive
- Modern