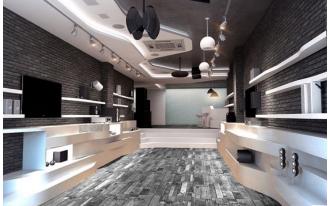

## **KL Office Proposal (Common Area)**

- Collaborative
- Spacious
- Fun
- Hybrid
- Natural Light
- Breathable Space
- Modern