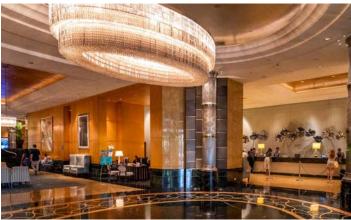

## **KL Office Proposal (Lobby)**

- Welcoming
- Spacious
- Friendly
- Professional/Smart
- Natural Light
- Breathable Space
- Modern
- Fresh