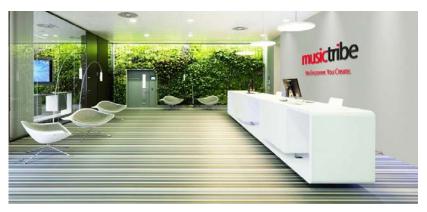

The following images are visual references to help capture the Tribe's character and translate into the aesthetic value of the Music Tribe Head Quarters.

## **KL Office Proposal (Lobby)**

- Welcoming
- Spacious
- Friendly
- Professional/Smart
- Natural Light
- Breathable Space
- Modern
- Fresh