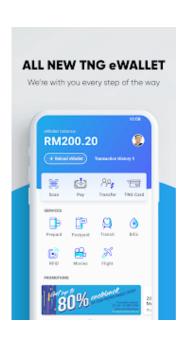

#### **KL Lifestyle – Cashless Options**

Aside from leading Credit Cards, E-wallets are one of the fastest growing payment trends in Malaysia. An e-wallet is the digital equivalent of a real wallet, with the exception that money is digital and it functions as an app on a smartphone. Similar to regular wallets, e-wallets will need funds to function and perform transactions. This can be done by filling up the wallet with cash via credit cards, debit cards and online bank transfer.

GrabPay

Touch N Go

MAE by Maybank

WeChat Pay

Know more about e-wallets in Malaysia here: <a href="https://www.comparehero.my/e-wallet/articles/best-ewallet-malaysia">https://www.comparehero.my/e-wallet/articles/best-ewallet-malaysia</a>