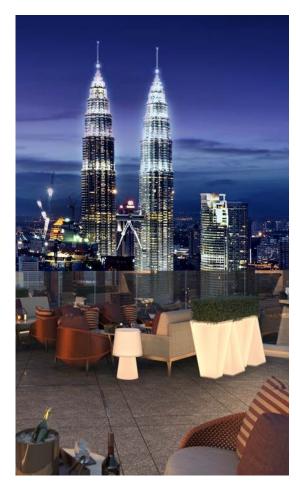

# KL Lifestyle – Night Cap

Chill spots can also be found around the city center, perfect for parties or a night cap.

Sky Bar PS150 The Iron Fairies