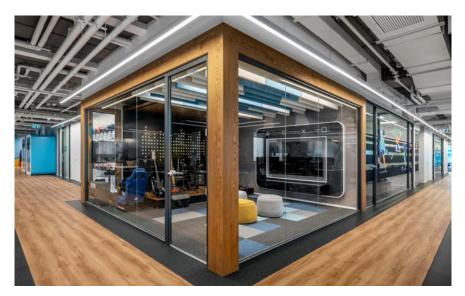

## **KL Office Proposal (Strategic Room – Creative)**

- Collaborative
- Spacious
- Private
- Hybrid
- Free
- Modern
- Functional Walls
- Sound Proof Dividers

## **KL Office Proposal (Strategic Room – Mindset)**

- Professional
- Serious
- Intelligent
- Hi-Technology
- Modern
- Strategic
- Private