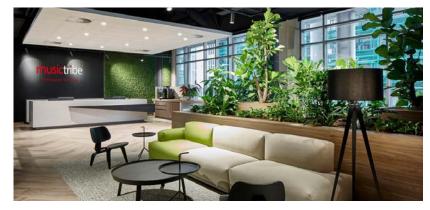

## **KL Office Proposal (Lobby)**

- Welcoming
- Spacious
- Friendly
- Professional/Smart
- Natural Light
- Breathable Space
- Modern
- Fresh