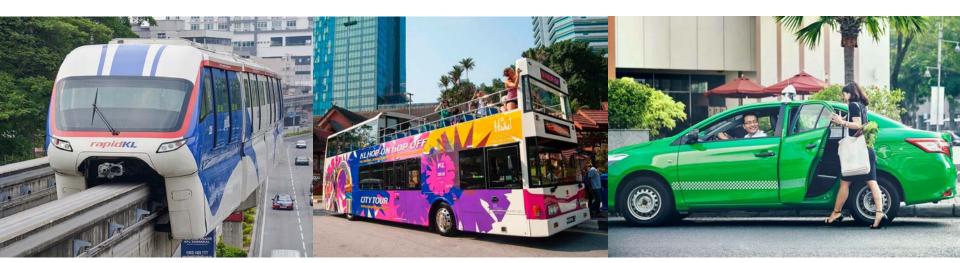

#### RapidKL, KTM Komuter or Monorail

The city is linked by rail with three major lines: The RapidKL LRT (Light Rail Transit), KL Monorail and KTM Komuter. The services are frequent, punctual and convenient, with feeder bus services from train services to designated areas. Visit this <u>link</u> for the routes.

#### Public Bus and Hop On, Hop Off Tourist Bus

There are several bus operators servicing the lines in and around the capital. Notable operators include, RapidKL, Cityliner, Metrobus, and Len Seng. See KL's best sights and attractions with one pass that lets you visit each one at your own pace when availing Hop On, Hop Off tours. Visit this <u>website</u> for pass prices and routes.

#### **Ride-Hailing Apps**

Unlike traditional taxi cabs, which require customers to hail a car on the street, these apps enable users to request a ride using their smartphone, track their driver's progress in real-time, and integrate payment and rating systems. Popular apps in Kaula Lumpur are: <a href="Grab">Grab</a>, MyCar, Mula, Dacsee, EZCab, and Rising Pink (for Women Only).